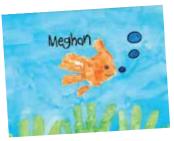

#### **Handprint Art:**

When creating hand-print art, fill the entire sheet with color or add an exciting background.