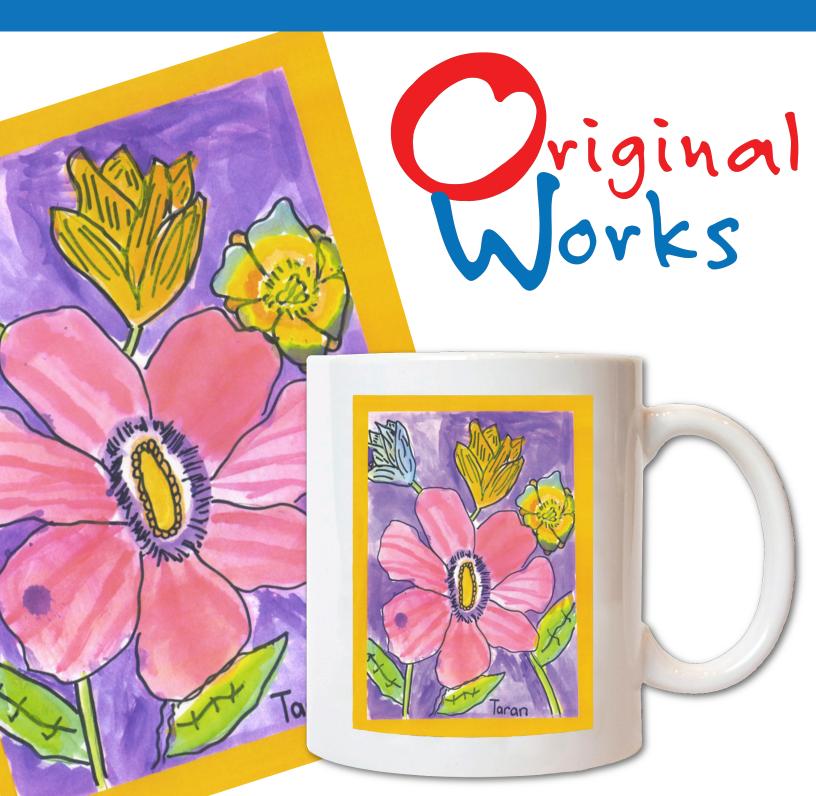

# Original Program

COORDINATOR'S GUIDE 2015-2016

# YOUR SUPPLY BOX

This box contains everything you need to run a successful program.

- ★ Art paper
- ➤ Pre-stuffed family packets
  - •Order Form & brochure
- ★ 1 pre-paid UPS label

- **➤** Marketing Kit:
  - Product samples or folders & labels
  - Posters
- \* Art Guidelines

#### STEP 1 - CREATE A GREAT PROGRAM WITH GREAT ART

For best results, use the recommended art materials & paper provided. Following our Art Guidelines ensures a successful program.

### WHAT TO USE:

- Use the art paper provided in your supply box
- Fill the entire sheet of paper with color
- ★ Use bright, bold colors
- ➤ Keep important details 1" from the edge
- ➤ Have your artists "sign" their artwork, remembering to keep it 1" from the edge
- Mark the orientation of each artwork. This can be done by placing a "T" at the Top on the back, using pencil
- ➤ Label each artwork with the school, student name, grade & teacher